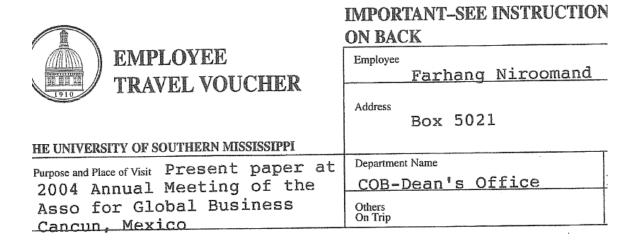

This report examines the details of a 2004 trip to Cancun made by Niroomand to attend the Association for Global Business meeting. The basis for that trip was stated by Niroomand on an **Employee Travel Voucher**, as indicated below: